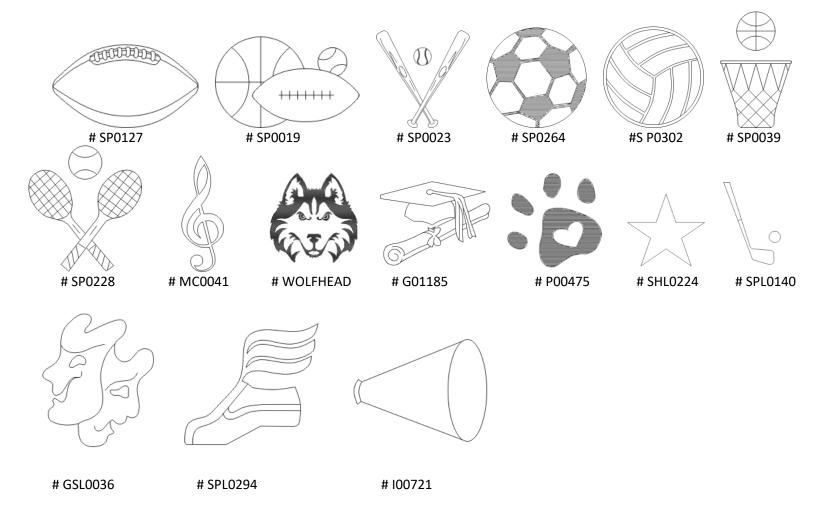

## Use this form if you want a Logo on your paver: \$75

| Line   | 12 Characters per line, one character per square, use up to 3 lines<br>(Spaces and Punctuation count as Characters) |  |  |  |  |  |  |  |  |  |  |  |  |
|--------|---------------------------------------------------------------------------------------------------------------------|--|--|--|--|--|--|--|--|--|--|--|--|
| Line 1 | LOGO AREA                                                                                                           |  |  |  |  |  |  |  |  |  |  |  |  |
| Line 2 | Logo #<br>(see below)                                                                                               |  |  |  |  |  |  |  |  |  |  |  |  |
| Line 3 |                                                                                                                     |  |  |  |  |  |  |  |  |  |  |  |  |